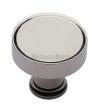

# **Florence Cabinet Knob**

#### C4549-PNF

Heritage Brass Cabinet Knob Florence Design 32mm Polished Nickel finish

Material: Finish:

Solid Brass Polished Nickel Finish