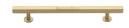

# **Offset Square Cabinet Pull**

C4760 160-SB

Heritage Brass Cabinet Pull Square Design with Footings 160mm CTC Satin Brass finish

Material:Finish:Solid BrassSatin Brass

#### **Available Finishes**

**Available Sizes** 

96 mm

1

128 mm

160 mm

**Product Dimensions** (All dimensions are in millimeters unless otherwise indicated)

 Length
 223
 Width
 11
 CTC
 160
 Projection
 32