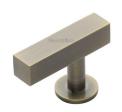

# **Offset Square Cabinet Knob**

C4760 44-AT

Heritage Brass Cabinet Knob Offset Square Design 44mm Antique Brass finish

Material:Finish:Solid BrassAntique Brass

**Product Dimensions** (All dimensions are in millimeters unless otherwise indicated)

Projection 32 Maximum Diameter 44 Base 19