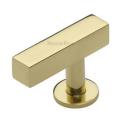

# **Offset Square Cabinet Knob**

C4760 44-PB

Heritage Brass Cabinet Knob Offset Square Design 44mm Polished Brass finish

Material:Finish:Solid BrassPolished Brass

**Product Dimensions** (All dimensions are in millimeters unless otherwise indicated)

Projection 32 Maximum Diameter 44 Base 19