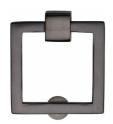

# **Square Cabinet Drop Pull**

#### C6311-MB

Heritage Brass Square Drop Pull Matt Bronze finish

Material: Finish: Solid Brass Matt Bronze

## **Available Finishes**

**Product Dimensions** (All dimensions are in millimeters unless otherwise indicated)

50 Width 50 14 Length Projection