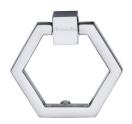

# **Hexagon Cabinet Drop Pull**

C6334-PC

Heritage Brass Cabinet Drop Pull Hexagon Design 51mm Polished Chrome finish

Material: Finish:

Solid Brass Polished Chrome

 $\label{product Dimensions} \textbf{Product Dimensions} \ \ \textbf{(All dimensions are in millimeters unless otherwise indicated)}$ 

Length 51 Length 60 Projection 13