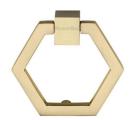

# **Hexagon Cabinet Drop Pull**

C6334-SB

Heritage Brass Cabinet Drop Pull Hexagon Design 51mm Satin Brass finish

Material: Finish: Solid Brass Satin Brass

 $\label{product Dimensions} \textbf{Product Dimensions} \ \ \textbf{(All dimensions are in millimeters unless otherwise indicated)}$ 

51 60 13 Length Length Projection