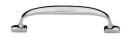

# **Durham Cabinet Pull Handle**

Heritage Brass Cabinet Pull Durham Design 128mm CTC Polished Nickel Finish

Material: Finish:

Solid Brass Polished Nickel Finish