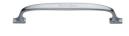

# **Durham Cabinet Pull Handle**

C7213 152-SC

Heritage Brass Cabinet Pull Durham Design 152mm CTC Satin Chrome Finish

Material:Finish:Solid BrassSatin Chrome

#### **Product Dimensions** (All dimensions are in millimeters unless otherwise indicated)

 Length
 176
 Width
 17.5
 CTC
 152
 Projection
 35

 Base
 21