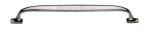

# **Durham Cabinet Pull Handle**

C7213 203-PNF

Heritage Brass Cabinet Pull Durham Design 203mm CTC Polished Nickel Finish

Material: Finish:

Solid Brass Polished Nickel Finish

## **Product Dimensions** (All dimensions are in millimeters unless otherwise indicated)

228 Width 17.5 CTC 203 Projection 35 Length

Base 21