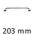

## **Product Dimensions** (All dimensions are in millimeters unless otherwise indicated)

228 Width 17.5 CTC 203 Projection 35 Length

Base 21