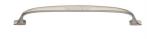

# **Durham Cabinet Pull Handle**

C7213 203-SN

Heritage Brass Cabinet Pull Durham Design 203mm CTC Satin Nickel Finish

Material: Finish: Solid Brass Satin Nickel

### **Available Sizes**

**Product Dimensions** (All dimensions are in millimeters unless otherwise indicated)

228 Width 17.5 CTC 203 Projection 35 Length Base 21