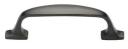

# **Durham Cabinet Pull Handle**

Heritage Brass Cabinet Pull Durham Design 76mm CTC Matt Bronze Finish

Material: Finish: Solid Brass Matt Bronze

### **About the Finish**

An aged finish on brass creating a vintage appearance, yet one that also looks outstanding in contemporary schemes. Over a period of time the bronze colour will lighten along any edges and surfaces that are frequently touched and create a naturally aged appearance highlighting frequently touched areas and exposing the brass below.