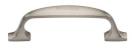

# **Durham Cabinet Pull Handle**

Heritage Brass Cabinet Pull Durham Design 76mm CTC Satin Nickel Finish

Material:Finish:Solid BrassSatin Nickel