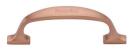

# **Durham Cabinet Pull Handle**

Heritage Brass Cabinet Pull Durham Design 76mm CTC Satin Rose Gold Finish

Material: Finish:

Solid Brass Satin Rose Gold

#### Satin Rose Gold

Rose Gold is a traditional alloy used in Jewellery, blending gold with copper to create a delightful rosy red tint. We have replicated a similar appearance by electroplating copper over solid brass. Our Rose Gold finish will add a touch of warmth and luxury to any creation.