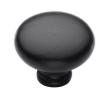

# **Matt Black Iron Round Cabinet Knob**

FB117 32

Matt Black Rustic Iron Cabinet Knob Round Design 32mm

| Material:  | Finish:    |
|------------|------------|
| Black Iron | Matt Black |
|            |            |