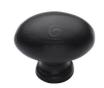

# **Matt Black Iron Oval Cabinet Knob**

FB118 32

Matt Black Rustic Iron Cabinet Knob Oval Design 32mm

Material:Finish:Black IronMatt Black

#### **Available Sizes**

32 mm

50 mr

**Product Dimensions** (All dimensions are in millimeters unless otherwise indicated)

Projection 25 Maximum Diameter 32 Base 15