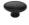

# **Matt Black Iron Oval Cabinet Knob**

FB118 32

Matt Black Rustic Iron Cabinet Knob Oval Design 32mm

Material:Finish:Black IronMatt Black

#### **Available Sizes**

32 mm

50 mr

**Product Dimensions** (All dimensions are in millimeters unless otherwise indicated)

Projection 25 Maximum Diameter 32 Base 15