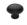

# **Matt Black Iron Oval Cabinet Knob**

#### FB118 38

Matt Black Rustic Iron Cabinet Knob Oval Design 38mm

Material:Finish:Black IronMatt Black

## Available Sizes

32 mm

50 m

**Product Dimensions** (All dimensions are in millimeters unless otherwise indicated)

Projection 28 Maximum Diameter 38 Base 16