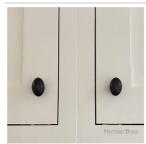

# **Matt Black Iron Oval Cabinet Knob**

#### FB118 38

Matt Black Rustic Iron Cabinet Knob Oval Design 38mm

Material:Finish:Black IronMatt Black

### Matt Black

Using traditional sand casting methods to create contemporary designs, this range of Malleable Iron hardware is unique, combining rustic charm with current trends.