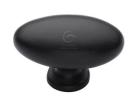

# **Matt Black Iron Oval Cabinet Knob**

## FB118 50

Matt Black Rustic Iron Cabinet Knob Oval Design 50mm

Material:Finish:Black IronMatt Black

#### **Available Sizes**

32 mm

50 mr

**Product Dimensions** (All dimensions are in millimeters unless otherwise indicated)

Projection 32 Maximum Diameter 50 Base 20