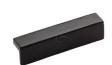

# **Matt Black Iron Cabinet L Pull Handle**

## FB347 96

The Cabinet Pull L Design 96mm Black Iron

| Material:  | Finish:    |
|------------|------------|
| Black Iron | Matt Black |