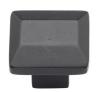

# **Matt Black Iron Trapezoid Cabinet Knob**

## FB3625

Matt Black Rustic Iron Cabinet Knob Trapezoid Design 32mm

| Material:  | Finish:    |
|------------|------------|
| Black Iron | Matt Black |

#### **Available Finishes**

**Product Dimensions** (All dimensions are in millimeters unless otherwise indicated)

 Length
 32
 Width
 32
 Projection
 25
 Base
 16