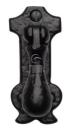

## **Tudor Cabinet Drop Pull on Plate**

TC549

The Tudor Cabinet Drop Pull on Plate Black Iron

| Material:  | Finish:       |
|------------|---------------|
| Black Iron | Black Antique |