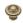

# **Round Domed Cabinet Knob**

TK4408-030-DBS

Round Domed Cabinet Knob 30mm Distressed Brass Finish

Material: Finish:

Zinc Alloy Distressed Brass

### **Available Finishes**

Distressed Brass

Distressed Pewter

Matt-Bronze

#### **Available Sizes**

30 mm

35 mm

# **Product Dimensions** (All dimensions are in millimeters unless otherwise indicated)

Projection 26 Maximum Diameter 30 Base 16