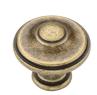

# **Round Domed Cabinet Knob**

TK4408-030-DBS

Round Domed Cabinet Knob 30mm Distressed Brass Finish

Material: Finish:

Zinc Alloy Distressed Brass