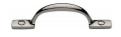

# **Russell Cabinet Pull Handle**

V1090 102-PNF

Heritage Brass Sash Window Handle 102mm Polished Nickel finish

Material: Finish:

Solid Brass Polished Nickel Finish

#### **Available Sizes**

102 mm

Product Dimensions (All dimensions are in millimeters unless otherwise indicated)

Length 102 Width 8 Projection 28 Base 24