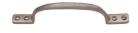

# **Russell Cabinet Pull Handle**

V1090 152-SN

Heritage Brass Sash Pull Handle 152mm Satin Nickel finish

Material: Finish: Solid Brass Satin Nickel

## **Product Dimensions** (All dimensions are in millimeters unless otherwise indicated)

Length 152 Width 10.5 Projection 35 31 Base