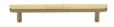

# **Hexagon Profile Cabinet Pull Handle**

V4422 128-SB

Heritage Brass Cabinet Pull Hexagon Design 128mm CTC Satin Brass finish

Material:Finish:Solid BrassSatin Brass

#### **Available Finishes**

Available Sizes

96 mm

T

128 mm

160 mm

**Product Dimensions** (All dimensions are in millimeters unless otherwise indicated)

Length160CTC128Projection34Maximum Diameter12.5