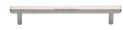

# **Hexagon Profile Cabinet Pull Handle**

V4422 160-PNF

Heritage Brass Cabinet Pull Hexagon Design 160mm CTC Polished Nickel finish

Material: Finish:

Solid Brass Polished Nickel Finish

#### **Available Sizes**

96 mm

128 mm

160 mm

Product Dimensions (All dimensions are in millimeters unless otherwise indicated)

Length 192 CTC 160 Projection 34 Maximum Diameter 12.5

Base 8