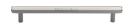

# **Hexagon Profile Cabinet Pull Handle**

V4422 160-SN

Heritage Brass Cabinet Pull Hexagon Design 160mm CTC Satin Nickel finish

Material:Finish:Solid BrassSatin Nickel

#### **Available Finishes**

Finish

**Available Sizes** 

96 mm 128 mm

160 mm

Product Dimensions (All dimensions are in millimeters unless otherwise indicated)

Length192CTC160Projection34Maximum Diameter12.5

Base 8