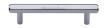

# **Hexagon Profile Cabinet Pull Handle**

V4422 96-PC

Heritage Brass Cabinet Pull Hexagon Design 96mm CTC Polished Chrome finish

Material: Finish:

Solid Brass Polished Chrome

### **Available Sizes**

96 mm

\_\_\_

128 mm

160 mm

**Product Dimensions** (All dimensions are in millimeters unless otherwise indicated)

Length 128 CTC 96 Projection 34 Maximum Diameter 12.5

Base 8