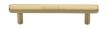

V4422 96-SB

Heritage Brass Cabinet Pull Hexagon Design 96mm CTC Satin Brass finish

Material:Finish:Solid BrassSatin Brass

# **Product Dimensions** (All dimensions are in millimeters unless otherwise indicated)

Length128CTC96Projection34Maximum Diameter12.5

Base 8