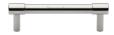

# **Phoenix Cabinet Pull Handle**

Heritage Brass Cabinet Pull Phoenix Design 96mm CTC Polished Nickel finish

Material: Finish:

Solid Brass Polished Nickel Finish

# **Available Sizes**

TT

96 mm

128 mm

160 mm

**Product Dimensions** (All dimensions are in millimeters unless otherwise indicated)

Length115CTC96Projection32.5Maximum Diameter11

Base 8