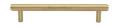

# **Knurled Cabinet Pull Handle**

V4458 128-SB

Heritage Brass Cabinet Pull Complete Knurl Design 128mm CTC Satin Brass finish

Material:Finish:Solid BrassSatin Brass

## **Product Dimensions** (All dimensions are in millimeters unless otherwise indicated)

Length160CTC128Projection30.5Maximum Diameter11

Base 8