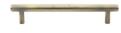

# **Knurled Cabinet Pull Handle**

V4458 160-AT

Heritage Brass Cabinet Pull Complete Knurl Design 160mm CTC Antique Brass finish

Material:Finish:Solid BrassAntique Brass

# Product Dimensions (All dimensions are in millimeters unless otherwise indicated)

Length192CTC160Projection30.5Maximum Diameter11

Base 8