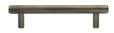

# **Knurled Cabinet Pull Handle**

V4458 96-AT

Heritage Brass Cabinet Pull Complete Knurl Design 96mm CTC Antique Brass finish

Material:Finish:Solid BrassAntique Brass

### **Antique Brass**

Base

With russet hues and a brass undertone, this variation on brass retains a warm and mellow character but adds age and maturity by highlighting the variance of shades making each piece both alluring and unique.