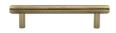

# **Knurled Cabinet Pull Handle**

V4458 96-PB

Heritage Brass Cabinet Pull Complete Knurl Design 96mm CTC Polished Brass finish

Material:Finish:Solid BrassPolished Brass

## **Product Dimensions** (All dimensions are in millimeters unless otherwise indicated)

Length128CTC96Projection30.5Maximum Diameter11