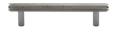

# **Knurled Cabinet Pull Handle**

V4458 96-PNF

Heritage Brass Cabinet Pull Complete Knurl Design 96mm CTC Polished Nickel finish

Material: Finish:

Solid Brass Polished Nickel Finish

## **Product Dimensions** (All dimensions are in millimeters unless otherwise indicated)

Length128CTC96Projection30.5Maximum Diameter11

Base 8