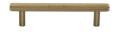

# **Knurled Cabinet Pull Handle**

V4458 96-SB

Heritage Brass Cabinet Pull Complete Knurl Design 96mm CTC Satin Brass finish

Material:Finish:Solid BrassSatin Brass