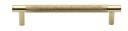

# **Partial Knurled Cabinet Pull Handle**

V4461 128-PB

Heritage Brass Cabinet Pull Partial Knurl Design 128mm CTC Polished Brass finish

Material:Finish:Solid BrassPolished Brass