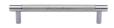

# **Partial Knurled Cabinet Pull Handle**

V4461 128-PC

Heritage Brass Cabinet Pull Partial Knurl Design 128mm CTC Polished Chrome finish

Material: Finish:

Solid Brass Polished Chrome

## **Product Dimensions** (All dimensions are in millimeters unless otherwise indicated)

Length154CTC128Projection30.5Maximum Diameter11

Base 8