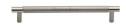

# **Partial Knurled Cabinet Pull Handle**

V4461 160-SN

Heritage Brass Cabinet Pull Partial Knurl Design 160mm CTC Satin Nickel finish

Material: Finish: Solid Brass Satin Nickel

# Product Dimensions (All dimensions are in millimeters unless otherwise indicated)

Length 186 CTC 160 Projection 30.5 Maximum Diameter 11

Base 8