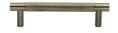

# **Partial Knurled Cabinet Pull Handle**

V4461 96-AT

Heritage Brass Cabinet Pull Partial Knurl Design 96mm CTC Antique Brass finish

Material:Finish:Solid BrassAntique Brass

# **Product Dimensions** (All dimensions are in millimeters unless otherwise indicated)

Length122CTC96Projection30.5Maximum Diameter11

Base 8