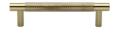

# **Partial Knurled Cabinet Pull Handle**

V4461 96-PB

Heritage Brass Cabinet Pull Partial Knurl Design 96mm CTC Polished Brass finish

Material: Finish:
Solid Brass Polished Brass

### **Available Sizes**

96 mm 128 mm 160 mm 192 mm 254 mm

# **Product Dimensions** (All dimensions are in millimeters unless otherwise indicated)

Length122CTC96Projection30.5Maximum Diameter11

Base 8