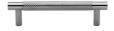

# **Partial Knurled Cabinet Pull Handle**

V4461 96-PNF

Heritage Brass Cabinet Pull Partial Knurl Design 96mm CTC Polished Nickel finish

Material: Finish:

Solid Brass Polished Nickel Finish

## **Product Dimensions** (All dimensions are in millimeters unless otherwise indicated)

Length122CTC96Projection30.5Maximum Diameter11

Base 8