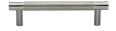

# **Partial Knurled Cabinet Pull Handle**

V4461 96-SN

Heritage Brass Cabinet Pull Partial Knurl Design 96mm CTC Satin Nickel finish

Material:Finish:Solid BrassSatin Nickel

# **Product Dimensions** (All dimensions are in millimeters unless otherwise indicated)

Length122CTC96Projection30.5Maximum Diameter11

Base 8