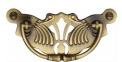

V5021-AT

Heritage Brass Cabinet Pull Ornate Plate Design Antique Finish

Material:Finish:Solid BrassAntique Brass

## **Antique Brass**

With russet hues and a brass undertone, this variation on brass retains a warm and mellow character but adds age and maturity by highlighting the variance of shades making each piece both alluring and unique.