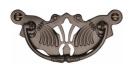

# **Ornate Cabinet Drop Pull**

V5021-MB

Heritage Brass Cabinet Pull Ornate Plate Design Matt Bronze Finish

| Material:   | Finish:     |
|-------------|-------------|
| Solid Brass | Matt Bronze |