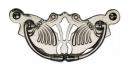

# **Ornate Cabinet Drop Pull**

V5021-PNF

Heritage Brass Cabinet Pull Ornate Plate Design Polished Nickel Finish

Material: Finish:

Solid Brass Polished Nickel Finish

### **Available Finishes**

Polished Nickel Finish

 $\label{product Dimensions} \textbf{Product Dimensions} \ \ \textbf{(All dimensions are in millimeters unless otherwise indicated)}$ 

**L**ength 90 **Width** 40 **CTC** 78 **Projection** 12