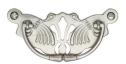

# **Ornate Cabinet Drop Pull**

V5021-SN

Heritage Brass Cabinet Pull Ornate Plate Design Satin Nickel Finish

Material:Finish:Solid BrassSatin Nickel

### **Available Finishes**

Polished Nickel Finish

**Product Dimensions** (All dimensions are in millimeters unless otherwise indicated)

 Length
 90
 Width
 40
 CTC
 78
 Projection
 12