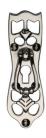

# **Ornate Cabinet Pull Drop**

V5023-PNF

Heritage Brass Cabinet Pull Ornate Design Polished Nickel Finish

Material: Finish:

Solid Brass Polished Nickel Finish

### **Available Finishes**

Polished Nickel Finish

**Product Dimensions** (All dimensions are in millimeters unless otherwise indicated)

**Length** 92 **Width** 25/29