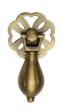

# **Cabinet Drop Pull**

V5025-AT

Heritage Brass Cabinet Pull Antique Finish

Material:Finish:Solid BrassAntique Brass

### **Antique Brass**

With russet hues and a brass undertone, this variation on brass retains a warm and mellow character but adds age and maturity by highlighting the variance of shades making each piece both alluring and unique.