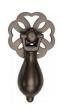

# **Cabinet Drop Pull**

V5025-MB

Heritage Brass Cabinet Pull Matt Bronze Finish

Material:Finish:Solid BrassMatt Bronze

#### **Matt Bronze**

An aged finish on brass creating a vintage appearance, yet one that also looks outstanding in contemporary schemes. Over a period of time the bronze colour will lighten along any edges and surfaces that are frequently touched and create a naturally aged appearance highlighting frequently touched areas and exposing the brass below.